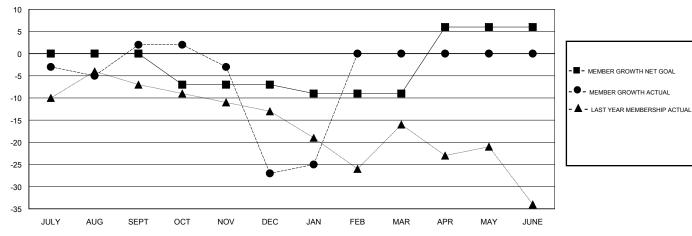

## GOALS AND ACTUAL MEMBERS CUMULATIVE

| DROPPED CLUBS: 1 |    | 9 CLUBS OF 30 ADDED 1 OR MORE<br>NEW MEMBERS | GENDER DISTRIBUTION           MALE         542 (71.88%)           FEMALE         212 (28.12%) |     |  |
|------------------|----|----------------------------------------------|-----------------------------------------------------------------------------------------------|-----|--|
| DROPPED MEMBERS  |    |                                              | Women Percentage Fiscal Year Goal: 30%                                                        |     |  |
| DECEASED         | 6  | CLICK HERE FOR CUMULATIVE                    | TOTAL FAMILY UNIT MEMBERS                                                                     | 136 |  |
| CLUB CANCELLED   | 2  | MEMBERSHIP DATA                              |                                                                                               | 69  |  |
| OTHER            | 42 |                                              | FAMILY MEMBERS PAYING HALF DUES                                                               | 09  |  |
| TOTAL            | 50 |                                              |                                                                                               |     |  |